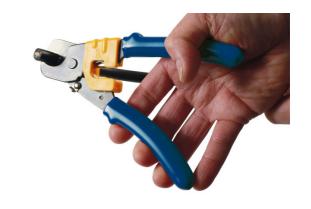

## **Cable Cutter**

A pair of cable cutters designed to cleanly cut through cables, including starter motor and battery main cables up to 10mm diameter. They feature two different sets of cutting jaws; one suitable for use on coaxial cables, with the other suitable for steel and aluminium clad cables. Suitable for use by mechanics, electricians, auto electricians and DIYers.

## **Additional Information**

- Suitable for starter motor & battery main cables up to 10mm diameter. Also suitable for coaxial aerial cables.
- Jaw capacity 10mm, overall length 171mm, Features spring-loaded cushion grip handles, with locking function.
- · Curved main jaws allow for cutting without flattening or damaging the cabling.
- · Straight safety blade under handle for cutting steel & aluminium clad cables.
- Multi-purpose wire stripper, crimper & cutter also available. Please see Part No. 8785.