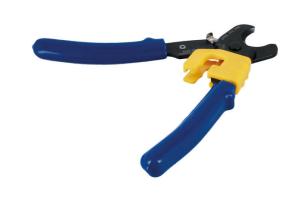

## **Cable Cutter**

A pair of cable cutters designed to cleanly cut through cables, including starter motor and battery main cables up to 10mm diameter. They feature two different sets of cutting jaws; one suitable for use on coaxial cables, with the other suitable for steel and aluminium clad cables. Suitable for use by mechanics, electricians, auto electricians and DIYers.

## **Additional Information**

- Suitable for starter motor & battery main cables up to 10mm diameter. Also suitable for coaxial aerial cables.
- Jaw capacity 10mm, overall length 171mm, Features spring-loaded cushion grip handles, with locking function.
- · Curved main jaws allow for cutting without flattening or damaging the cabling.
- · Straight safety blade under handle for cutting steel & aluminium clad cables.
- Multi-purpose wire stripper, crimper & cutter also available. Please see Part No. 8785.